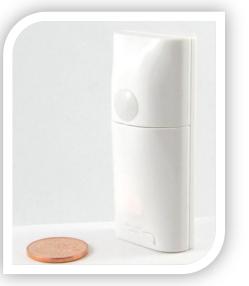

### NYCE MOTION SENSOR

Wireless Motion Sensor silently Detecting Motion providing Energy Savings and Security

#### **PRODUCT OVERVIEW**

Introducing the NYCE Control Wireless Motion Sensor. This sensor solution combines the features of a Motion Sensor and ZigBee (802.15.4) radio into a single small device. Packed with intelligent features, the wireless Motion Sensor expands Control4's network possibilities, reporting motion anywhere in the home and all without any wires.

## **TECHNICAL SPECIFICATIONS**

Battery Voltage Battery Cell Battery Life Ambient Temperature Dimensions

Communication Communication Range Color Weight 3.0VDC Lithium Single CR2 Up to 5 years +14 to +122F, -10 to +50C 2.3" x 1.0" x 0.73" 59mm x 26mm x 18.5mm ZigBee, HA1.1 Up to 125m (400') open field White 30 grams with battery